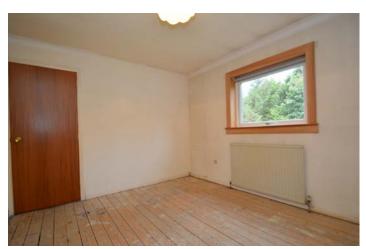

First floor: deep storage cupboard on landing, three double bedrooms, modern fitted shower room comprising three piece suite with full height wet wall panelling, ceiling lined in PVC with recessed downlights.

## **EPC Rating**

| Measurement | S |
|-------------|---|
| •           |   |

| Measurements     |                              |
|------------------|------------------------------|
| LOUNGE/DINING    | 21'10 (6.66m) x 12'0 (3.67m) |
| KITCHEN          | 11'8 (3.56m) x 11'3 (3.43m)  |
| CLOAKROOM/TOILET | 7'0 (2.13m) x 3'7 (1.09m)    |
| FIRST FLOOR      |                              |
| BEDROOM ONE      | 11'8 (3.56m) x 11'8 (3.56m)  |
| BEDROOM TWO      | 11'8 (3.56m) x 9'11 (3.04m)  |
| BEDROOM THREE    | 11'8 (3.56m) x 10'1 (3.08m)  |
| SHOWER ROOM      | 7'7 (2.31m) x 5'2 (1.58m)    |
|                  |                              |