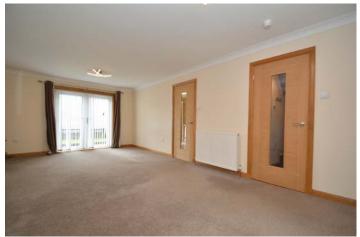

This family home benefits from having gas central heating (Worcester boiler circa 2011) and double glazing. In addition the roof covering has been replaced and the building re-rendered externally.

On entering the property there is a double glazed and PVC panelled front door leading onto reception hall. Impressive near 22' lounge/dining room with tree lined aspects to the front and French doors opening onto the enclosed rear garden. Dining sized kitchen with window overlooking rear garden and double glazed, PVC door leading out to the rear porch. The preparation area of the kitchen at present comprises floor and wall mounted units with complimentary work tops. Modern fitted cloakroom/toilet comprising two piece suite with full height wet wall panelling.

First floor: deep storage cupboard on landing, three double bedrooms, modern fitted shower room comprising three piece suite with full height wet wall panelling, ceiling lined in PVC with recessed downlights.