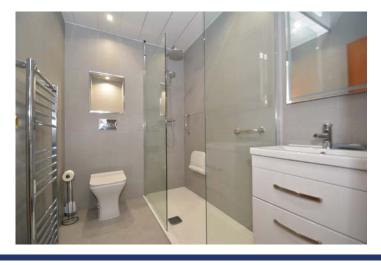

First floor: deep storage cupboard on landing, three double bedrooms, modern fitted shower room comprising three piece suite with full height wet wall panelling, ceiling lined in PVC with recessed downlights.