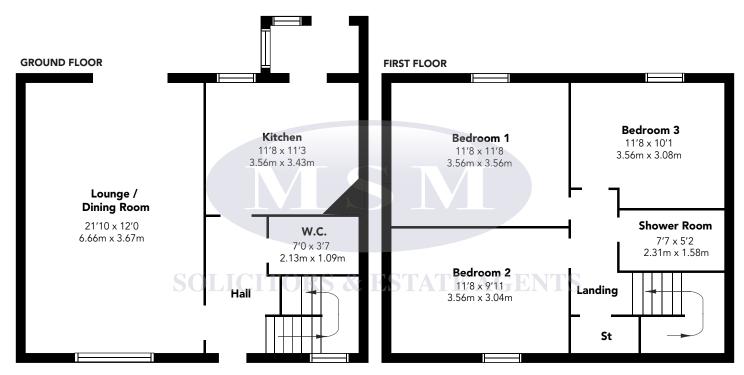

## **EPC Rating**

| Measurement | S |
|-------------|---|
| •           |   |

| Measurements     |                              |
|------------------|------------------------------|
| LOUNGE/DINING    | 21'10 (6.66m) x 12'0 (3.67m) |
| KITCHEN          | 11'8 (3.56m) x 11'3 (3.43m)  |
| CLOAKROOM/TOILET | 7'0 (2.13m) x 3'7 (1.09m)    |
| FIRST FLOOR      |                              |
| BEDROOM ONE      | 11'8 (3.56m) x 11'8 (3.56m)  |
| BEDROOM TWO      | 11'8 (3.56m) x 9'11 (3.04m)  |
| BEDROOM THREE    | 11'8 (3.56m) x 10'1 (3.08m)  |
| SHOWER ROOM      | 7'7 (2.31m) x 5'2 (1.58m)    |
|                  |                              |

Floorplans are indicative only - not to scale

Produced by Plushplans 🔊

Branches at: 51 Moss Street, Paisley PA1 1DR. Tel. 0141 889 6244 - 2 Bridgeton Cross, Bridgeton G40 1BW. Tel. 0141 554 8111 - 43 Crow Road, Partick G11 7SH. Tel. 0141 339 5252. The foregoing partiulars, whilst believed to be correct, are not warranted and do not form any part of any contract. Any third party will require to satisfy themselves on any matter relating to the property. We confirm plumbing, electric and heating systems have not been tested.