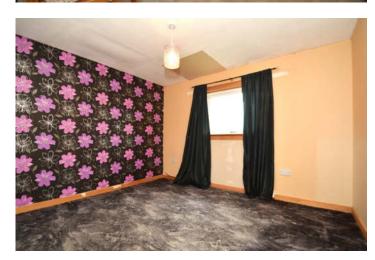

First floor: deep storage cupboard on landing, three double bedrooms, modern fitted shower room comprising three piece suite with full height wet wall panelling, ceiling lined in PVC with recessed downlights.

## **EPC Rating**

| Measurement | S |
|-------------|---|
| •           |   |

| Measurements     |                              |
|------------------|------------------------------|
| LOUNGE/DINING    | 21'10 (6.66m) x 12'0 (3.67m) |
| KITCHEN          | 11'8 (3.56m) x 11'3 (3.43m)  |
| CLOAKROOM/TOILET | 7'0 (2.13m) x 3'7 (1.09m)    |
| FIRST FLOOR      |                              |
| BEDROOM ONE      | 11'8 (3.56m) x 11'8 (3.56m)  |
| BEDROOM TWO      | 11'8 (3.56m) x 9'11 (3.04m)  |
| BEDROOM THREE    | 11'8 (3.56m) x 10'1 (3.08m)  |
| SHOWER ROOM      | 7'7 (2.31m) x 5'2 (1.58m)    |
|                  |                              |