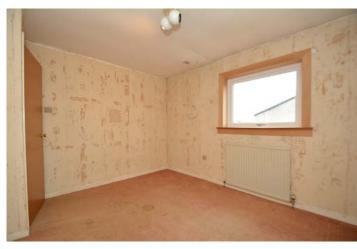

First floor: deep storage cupboard on landing, three double bedrooms, modern fitted shower room comprising three piece suite with full height wet wall panelling, ceiling lined in PVC with recessed downlights.

## **EPC Rating**

| Measurement | S |
|-------------|---|
| •           |   |

| Measurements     |                              |
|------------------|------------------------------|
| LOUNGE/DINING    | 21'10 (6.66m) x 12'0 (3.67m) |
| KITCHEN          | 11'8 (3.56m) x 11'3 (3.43m)  |
| CLOAKROOM/TOILET | 7'0 (2.13m) x 3'7 (1.09m)    |
| FIRST FLOOR      |                              |
| BEDROOM ONE      | 11'8 (3.56m) x 11'8 (3.56m)  |
| BEDROOM TWO      | 11'8 (3.56m) x 9'11 (3.04m)  |
| BEDROOM THREE    | 11'8 (3.56m) x 10'1 (3.08m)  |
| SHOWER ROOM      | 7'7 (2.31m) x 5'2 (1.58m)    |
|                  |                              |