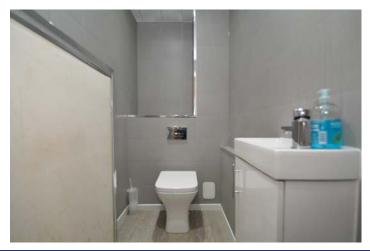

This family home benefits from having gas central heating (Worcester boiler circa 2011) and double glazing. In addition the roof covering has been replaced and the building re-rendered externally.

On entering the property there is a double glazed and PVC panelled front door leading onto reception hall. Impressive near 22' lounge/dining room with tree lined aspects to the front and French doors opening onto the enclosed rear garden. Dining sized kitchen with window overlooking rear garden and double glazed, PVC door leading out to the rear porch. The preparation area of the kitchen at present comprises floor and wall mounted units with complimentary work tops. Modern fitted cloakroom/toilet comprising two piece suite with full height wet wall panelling.