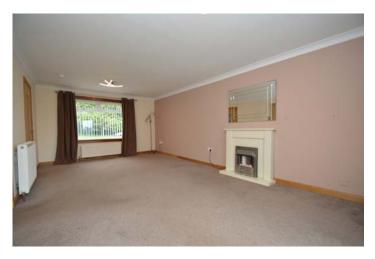

This family home benefits from having gas central heating (Worcester boiler circa 2011) and double glazing. In addition the roof covering has been replaced and the building re-rendered externally.

On entering the property there is a double glazed and PVC panelled front door leading onto reception hall. Impressive near 22' lounge/dining room with tree lined aspects to the front and French doors opening onto the enclosed rear garden. Dining sized kitchen with window overlooking rear garden and double glazed, PVC door leading out to the rear porch. The preparation area of the kitchen at present comprises floor and wall mounted units with complimentary work tops. Modern fitted cloakroom/toilet comprising two piece suite with full height wet wall panelling.

## **EPC Rating**

| Measurement | S |
|-------------|---|
| •           |   |

| Measurements     |                              |
|------------------|------------------------------|
| LOUNGE/DINING    | 21'10 (6.66m) x 12'0 (3.67m) |
| KITCHEN          | 11'8 (3.56m) x 11'3 (3.43m)  |
| CLOAKROOM/TOILET | 7'0 (2.13m) x 3'7 (1.09m)    |
| FIRST FLOOR      |                              |
| BEDROOM ONE      | 11'8 (3.56m) x 11'8 (3.56m)  |
| BEDROOM TWO      | 11'8 (3.56m) x 9'11 (3.04m)  |
| BEDROOM THREE    | 11'8 (3.56m) x 10'1 (3.08m)  |
| SHOWER ROOM      | 7'7 (2.31m) x 5'2 (1.58m)    |
|                  |                              |