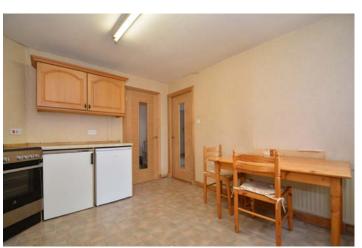

This family home benefits from having gas central heating (Worcester boiler circa 2011) and double glazing. In addition the roof covering has been replaced and the building re-rendered externally.

On entering the property there is a double glazed and PVC panelled front door leading onto reception hall. Impressive near 22' lounge/dining room with tree lined aspects to the front and French doors opening onto the enclosed rear garden. Dining sized kitchen with window overlooking rear garden and double glazed, PVC door leading out to the rear porch. The preparation area of the kitchen at present comprises floor and wall mounted units with complimentary work tops. Modern fitted cloakroom/toilet comprising two piece suite with full height wet wall panelling.

## **EPC Rating**

| Measurement | S |
|-------------|---|
| •           |   |

| Measurements     |                              |
|------------------|------------------------------|
| LOUNGE/DINING    | 21'10 (6.66m) x 12'0 (3.67m) |
| KITCHEN          | 11'8 (3.56m) x 11'3 (3.43m)  |
| CLOAKROOM/TOILET | 7'0 (2.13m) x 3'7 (1.09m)    |
| FIRST FLOOR      |                              |
| BEDROOM ONE      | 11'8 (3.56m) x 11'8 (3.56m)  |
| BEDROOM TWO      | 11'8 (3.56m) x 9'11 (3.04m)  |
| BEDROOM THREE    | 11'8 (3.56m) x 10'1 (3.08m)  |
| SHOWER ROOM      | 7'7 (2.31m) x 5'2 (1.58m)    |
|                  |                              |