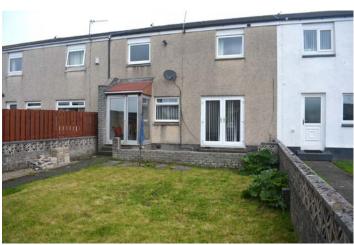

full height wet wall panelling, ceiling lined in PVC with recessed downlights.

There are easily maintained gardens to both the front and rear.

## **EPC Rating**

| Measurement | S |
|-------------|---|
| •           |   |

| Measurements     |                              |
|------------------|------------------------------|
| LOUNGE/DINING    | 21'10 (6.66m) x 12'0 (3.67m) |
| KITCHEN          | 11'8 (3.56m) x 11'3 (3.43m)  |
| CLOAKROOM/TOILET | 7'0 (2.13m) x 3'7 (1.09m)    |
| FIRST FLOOR      |                              |
| BEDROOM ONE      | 11'8 (3.56m) x 11'8 (3.56m)  |
| BEDROOM TWO      | 11'8 (3.56m) x 9'11 (3.04m)  |
| BEDROOM THREE    | 11'8 (3.56m) x 10'1 (3.08m)  |
| SHOWER ROOM      | 7'7 (2.31m) x 5'2 (1.58m)    |
|                  |                              |





By appointment with MSM Solicitors & Estate Agents,

Tel: 0141 339 5252. Fax: 0141 339 4617.



## **Travel Directions**

Travelling north along Clippens Road from the roundabout at the junction with Bridge of Weir Road continue past the shops on left, past Brediland Road on right, past Craig Road on right, next left onto Gilmartin Road following the road round to the right number 190 is on left set back from the road.

## Viewing

By appointment with MSM Solicitors & Estate Agents, 0141 339 5252.

The foregoing particulars, whilst believed to be correct, are not warranted and do not form any part of any contract. Any third party will require to satisfy themselves on any matter relating to the property. All measurements quoted are approximate and are measured with a laser measuring devic