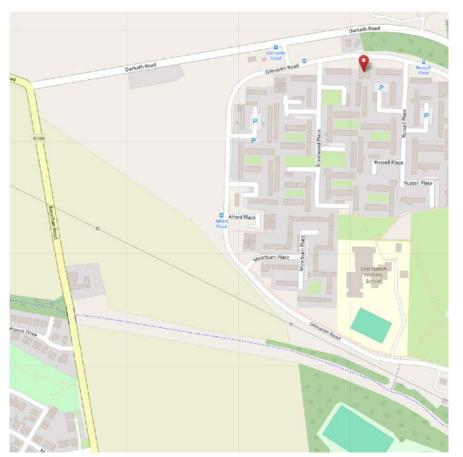

## **Travel Directions**

Travelling north along Clippens Road from the roundabout at the junction with Bridge of Weir Road continue past the shops on left, past Brediland Road on right, past Craig Road on right, next left onto Gilmartin Road following the road round to the right number 190 is on left set back from the road.