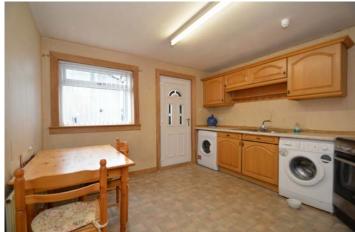

This family home benefits from having gas central heating (Worcester boiler circa 2011) and double glazing. In addition the roof covering has been replaced and the building re-rendered externally.

On entering the property there is a double glazed and PVC panelled front door leading onto reception hall. Impressive near 22' lounge/dining room with tree lined aspects to the front and French doors opening onto the enclosed rear garden. Dining sized kitchen with window overlooking rear garden and double glazed, PVC door leading out to the rear porch. The preparation area of the kitchen at present comprises floor and wall mounted units with complimentary work tops. Modern fitted cloakroom/toilet comprising two piece suite with full height wet wall panelling.

## **EPC Rating**

| Measurement | S |
|-------------|---|
| •           |   |

| Measurements     |                              |
|------------------|------------------------------|
| LOUNGE/DINING    | 21'10 (6.66m) x 12'0 (3.67m) |
| KITCHEN          | 11'8 (3.56m) x 11'3 (3.43m)  |
| CLOAKROOM/TOILET | 7'0 (2.13m) x 3'7 (1.09m)    |
| FIRST FLOOR      |                              |
| BEDROOM ONE      | 11'8 (3.56m) x 11'8 (3.56m)  |
| BEDROOM TWO      | 11'8 (3.56m) x 9'11 (3.04m)  |
| BEDROOM THREE    | 11'8 (3.56m) x 10'1 (3.08m)  |
| SHOWER ROOM      | 7'7 (2.31m) x 5'2 (1.58m)    |
|                  |                              |