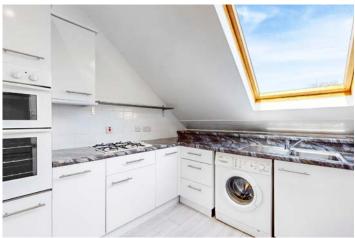

The lower level features a welcoming hallway that leads into a bright and airy open-plan lounge and dining area, enhanced by tall windows that flood the space with natural light. The adjoining kitchen is well-appointed with a range of fitted units, an integrated oven and hob, space for additional appliances, and attractive Velux windows that bring in even more natural light, creating a bright and inviting cooking space. A contemporary bathroom with a three-piece suite and shower over bath completes the lower floor.