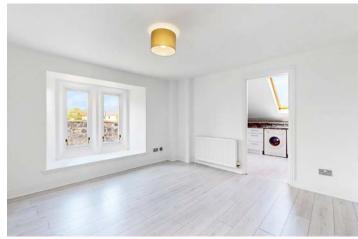

Upstairs, a staircase leads to two generous double bedrooms, each full of character and charm. Both rooms feature attractive wooden beams, adding warmth and a touch of traditional style to the modern interior. Built-in storage and a peaceful outlook complete the upper level, with the split-level design providing a natural separation between living and sleeping areas.