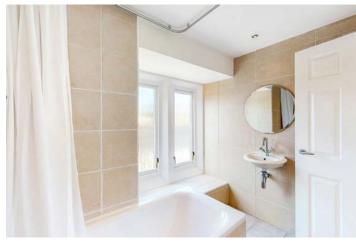

The lower level features a welcoming hallway that leads into a bright and airy open-plan lounge and dining area, enhanced by tall windows that flood the space with natural light. The adjoining kitchen is well-appointed with a range of fitted units, an integrated oven and hob, space for additional appliances, and attractive Velux windows that bring in even more natural light, creating a bright and inviting cooking space. A contemporary bathroom with a three-piece suite and shower over bath completes the lower floor.