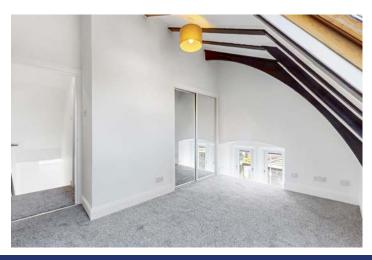

Upstairs, a staircase leads to two generous double bedrooms, each full of character and charm. Both rooms feature attractive wooden beams, adding warmth and a touch of traditional style to the modern interior. Built-in storage and a peaceful outlook complete the upper level, with the split-level design providing a natural separation between living and sleeping areas.