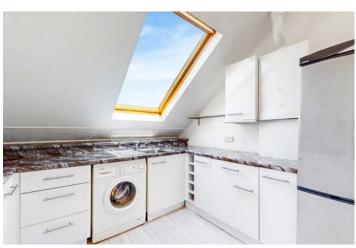

The lower level features a welcoming hallway that leads into a bright and airy open-plan lounge and dining area, enhanced by tall windows that flood the space with natural light. The adjoining kitchen is well-appointed with a range of fitted units, an integrated oven and hob, space for additional appliances, and attractive Velux windows that bring in even more natural light, creating a bright and inviting cooking space. A contemporary bathroom with a three-piece suite and shower over bath completes the lower floor.