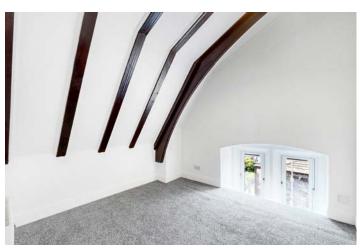

Upstairs, a staircase leads to two generous double bedrooms, each full of character and charm. Both rooms feature attractive wooden beams, adding warmth and a touch of traditional style to the modern interior. Built-in storage and a peaceful outlook complete the upper level, with the split-level design providing a natural separation between living and sleeping areas.