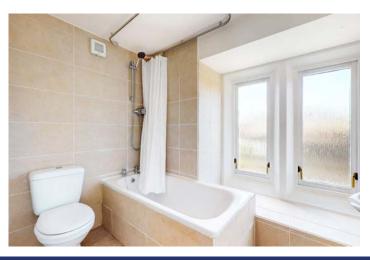

The lower level features a welcoming hallway that leads into a bright and airy open-plan lounge and dining area, enhanced by tall windows that flood the space with natural light. The adjoining kitchen is well-appointed with a range of fitted units, an integrated oven and hob, space for additional appliances, and attractive Velux windows that bring in even more natural light, creating a bright and inviting cooking space. A contemporary bathroom with a three-piece suite and shower over bath completes the lower floor.