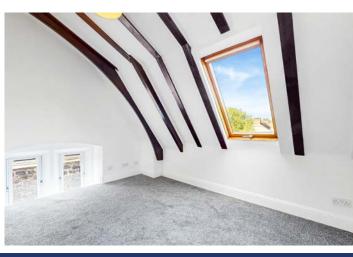

Upstairs, a staircase leads to two generous double bedrooms, each full of character and charm. Both rooms feature attractive wooden beams, adding warmth and a touch of traditional style to the modern interior. Built-in storage and a peaceful outlook complete the upper level, with the split-level design providing a natural separation between living and sleeping areas.