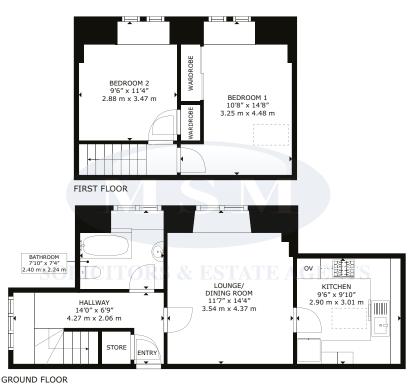

The lower level features a welcoming hallway that leads into a bright and airy open-plan lounge and dining area, enhanced by tall windows that flood the space with natural light. The adjoining kitchen is well-appointed with a range of fitted units, an integrated oven and hob, space for additional appliances, and attractive Velux windows that bring in even more natural light, creating a bright and inviting cooking space. A contemporary bathroom with a three-piece suite and shower over bath completes the lower floor.

Upstairs, a staircase leads to two generous double bedrooms, each full of character and charm. Both rooms feature attractive wooden beams, adding warmth and a touch of traditional style to the modern interior. Built-in storage and a peaceful outlook complete the upper level, with the split-level design providing a natural separation between living and sleeping areas.

#### Measurements

| Hallway            | 14' (4.27m) x 6'9 (2.06m)   |
|--------------------|-----------------------------|
| Lounge/Dining Room | 11'7 (3.54m) x 14'4 (4.37m) |
| Kitchen            | 9'6 (2.90m) x 9'10 (3.01m)  |
| Bathroom           | 7'10 (2.40m) x 7'4 (2.24m)  |
| Bedroom 1          | 10'8 (3.25m) x 14'8 (4.48m) |
| Bedroom 2          | 9'6 (2.88m) x 11'4 (3.47m)  |

GROSS INTERNAL AREA
GROUND FLOOR 1: 420 sq. ft, 39 m², FIRST FLOOR 2: 280 sq. ft , 26 m².
TOTAL AREA : 700 sq. ft , 65 m²
SIZES AND DIMENSIONS ARE APPROXIMATE, ACTUAL MAY VARY.
Produced by Plushplans ♠