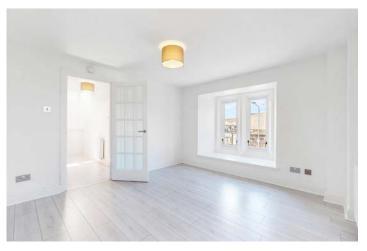

The lower level features a welcoming hallway that leads into a bright and airy open-plan lounge and dining area, enhanced by tall windows that flood the space with natural light. The adjoining kitchen is well-appointed with a range of fitted units, an integrated oven and hob, space for additional appliances, and attractive Velux windows that bring in even more natural light, creating a bright and inviting cooking space. A contemporary bathroom with a three-piece suite and shower over bath completes the lower floor.