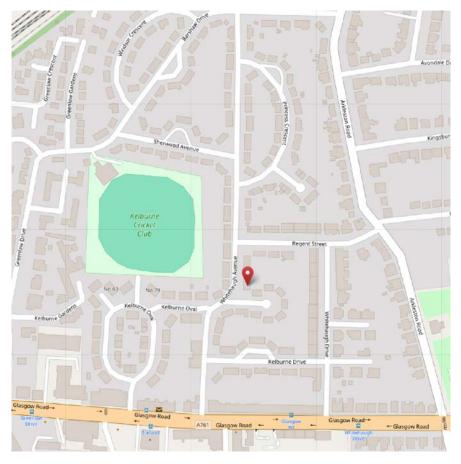

# **Travel Directions**

To travel from 51 Moss Street, Paisley PA1 1DR to Flat 4, Arthur Allison Halls, Paisley PA1 3SS, you can follow these directions: Start at 51 Moss Street, heading east toward High Street. Turn left onto High Street and continue for approximately 0.2 miles. Continue onto Glasgow Road (A761) for about 0.5 miles. Turn right onto Whitehaugh Drive. Arthur Allison Halls will be on your left.