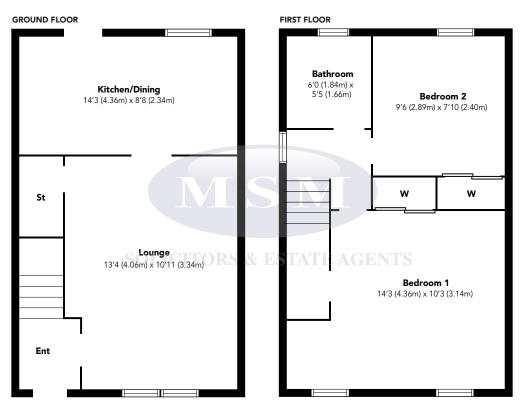

## EPC Rating

| Measurements |
|--------------|
|--------------|

| Measurements   |                              |
|----------------|------------------------------|
| LOUNGE         | 13'4 (4.06m) x 10'11 (3.34m) |
| KITCHEN/DINING | 14'3 (4.36m) x 8'8 (2.34m)   |
| FIRST FLOOR    |                              |
| BEDROOM ONE    | 14'3 (4.36m) x 10'3 (3.14m)  |
| BEDROOM TWO    | 9'6 (2.89m) x 7'10 (2.40m)   |
| BATHROOM       | 6'0 (1.84m) x 5'5 (1.66m)    |

Floorplans are indicative only - not to scale Produced by Plushplans ♠

Branches at: 51 Moss Street, Paisley PA1 1DR. Tel. 0141 889 6244 - 2 Bridgeton Cross, Bridgeton G40 1BW. Tel. 0141 554 8111 - 43 Crow Road, Partick G11 7SH. Tel. 0141 339 5252. The foregoing partiulars, whilst believed to be correct, are not warranted and do not form any part of any contract. Any third party will require to satisfy themselves on any matter relating to the property. We confirm plumbing, electric and heating systems have not been tested.