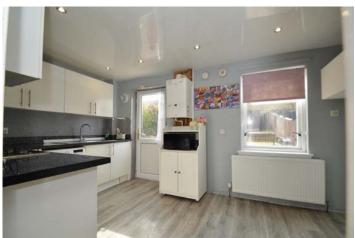

The recently decorated accommodation comprises:

Entrance hall, lounge with deep storage cupboard below stairs, fitted 14' dining kitchen with window and double glazed door onto larger enclosed rear garden. Floor and wall mounted veneer fronted units with complimentary work tops, wet wall splash back and ceiling lined in PVC with recessed downlights, integrated appliances include oven, hob and hood.