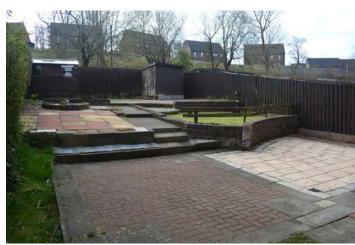

The property benefits from gas central heating (new boiler, radiators & pipework installed 2020) and timber framed double glazing. Driveway to side providing good off street parking. Set amidst generous private low maintenance gardens.