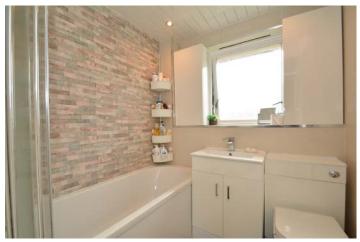

First floor: generous main bedroom with built in fitted wardrobes and deep storage cupboard, further double to rear with mirror wardrobes, modern fitted bathroom comprising three piece suite with shower above bath and full height wet wall panelling.