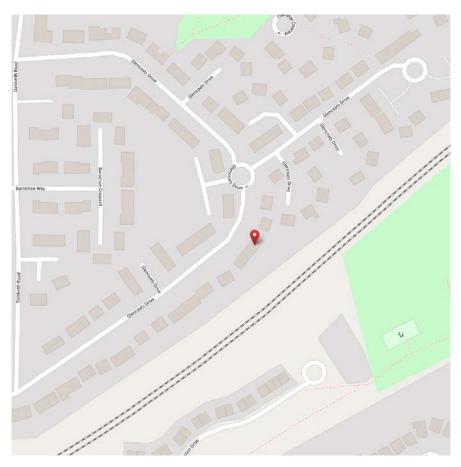

## **Travel Directions**

Travelling south along Linwood Road (Phoenix retail park on left), turn left at the roundabout onto Barskiven Road, right at the next roundabout onto Ferguslie Park Avenue, left onto Glencoats Drive and number 257 is on right.