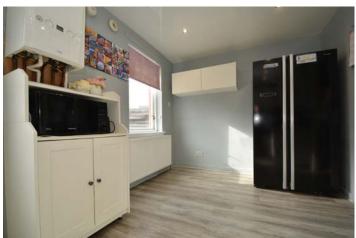

The recently decorated accommodation comprises:

Entrance hall, lounge with deep storage cupboard below stairs, fitted 14' dining kitchen with window and double glazed door onto larger enclosed rear garden. Floor and wall mounted veneer fronted units with complimentary work tops, wet wall splash back and ceiling lined in PVC with recessed downlights, integrated appliances include oven, hob and hood.