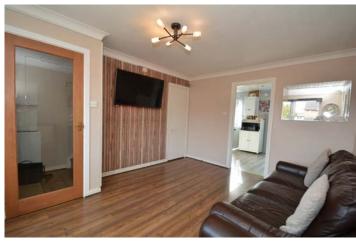

The recently decorated accommodation comprises:

Entrance hall, lounge with deep storage cupboard below stairs, fitted 14' dining kitchen with window and double glazed door onto larger enclosed rear garden. Floor and wall mounted veneer fronted units with complimentary work tops, wet wall splash back and ceiling lined in PVC with recessed downlights, integrated appliances include oven, hob and hood.

First floor: generous main bedroom with built in fitted wardrobes and deep storage cupboard, further double to rear with mirror wardrobes, modern fitted bathroom comprising three piece suite with shower above bath and full height wet wall panelling.