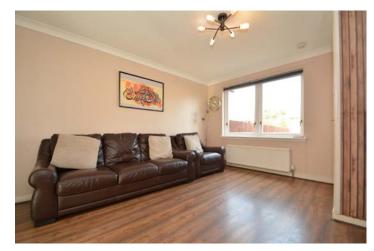

The recently decorated accommodation comprises:

Entrance hall, lounge with deep storage cupboard below stairs, fitted 14' dining kitchen with window and double glazed door onto larger enclosed rear garden. Floor and wall mounted veneer fronted units with complimentary work tops, wet wall splash back and ceiling lined in PVC with recessed downlights, integrated appliances include oven, hob and hood.

## EPC Rating

| Measurements |
|--------------|
|--------------|

| Measurements   |                              |
|----------------|------------------------------|
| LOUNGE         | 13'4 (4.06m) x 10'11 (3.34m) |
| KITCHEN/DINING | 14'3 (4.36m) x 8'8 (2.34m)   |
| FIRST FLOOR    |                              |
| BEDROOM ONE    | 14'3 (4.36m) x 10'3 (3.14m)  |
| BEDROOM TWO    | 9'6 (2.89m) x 7'10 (2.40m)   |
| BATHROOM       | 6'0 (1.84m) x 5'5 (1.66m)    |