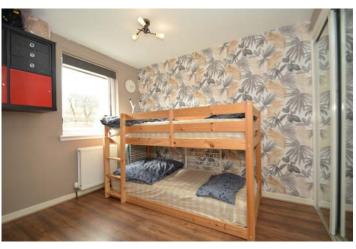

First floor: generous main bedroom with built in fitted wardrobes and deep storage cupboard, further double to rear with mirror wardrobes, modern fitted bathroom comprising three piece suite with shower above bath and full height wet wall panelling.