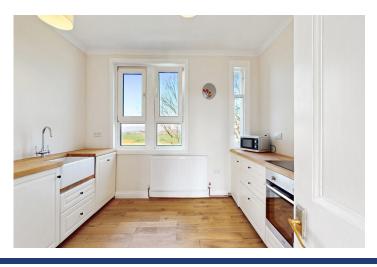

The property features a bright and spacious lounge that enjoys plenty of natural light from the front-facing window. The kitchen is fitted with a range of modern units and provides excellent workspace, along with integrated cooking appliances and space for additional white goods. Both bedrooms are well-proportioned doubles, offering comfortable living and flexibility of use. The property also benefits from a modern shower room, complete with a white suite and a walk-in shower enclosure, offering both style and practicality. Ample storage can be found throughout the home.

#### Measurements

| Lounge      | 12' (3.67m) x 14'11 (4,54m)  |
|-------------|------------------------------|
| Kitchen     | 12'3 (3.74m) x 10' (3.05m)   |
| Bedroom 1   | 15'5 (4.69m) x 10' (3.05m)   |
| Bedroom 2   | 13'7 (4.15m) x 10'11 (3.33m) |
| Shower Room | 5'3 (1.59m) x 10' (3.05m)    |