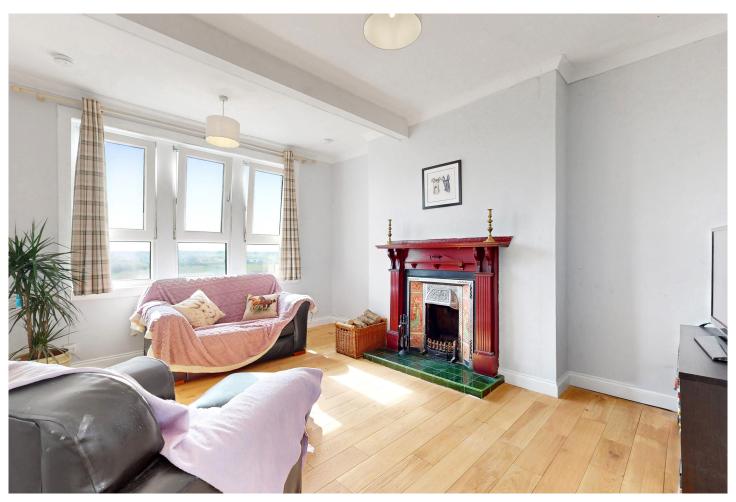

The property features a bright and spacious lounge that enjoys plenty of natural light from the front-facing window. The kitchen is fitted with a range of modern units and provides excellent workspace, along with integrated cooking appliances and space for additional white goods. Both bedrooms are well-proportioned doubles, offering comfortable living and flexibility of use. The property also benefits from a modern shower room, complete with a white suite and a walk-in shower enclosure, offering both style and practicality. Ample storage can be found throughout the home.