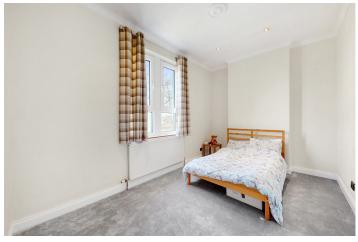

The property features a bright and spacious lounge that enjoys plenty of natural light from the front-facing window. The kitchen is fitted with a range of modern units and provides excellent workspace, along with integrated cooking appliances and space for additional white goods. Both bedrooms are well-proportioned doubles, offering comfortable living and flexibility of use. The property also benefits from a modern shower room, complete with a white suite and a walk-in shower enclosure, offering both style and practicality. Ample storage can be found throughout the home.

#### Measurements

| Lounge      | 12' (3.67m) x 14'11 (4,54m)  |
|-------------|------------------------------|
| Kitchen     | 12'3 (3.74m) x 10' (3.05m)   |
| Bedroom 1   | 15'5 (4.69m) x 10' (3.05m)   |
| Bedroom 2   | 13'7 (4.15m) x 10'11 (3.33m) |
| Shower Room | 5'3 (1.59m) x 10' (3.05m)    |