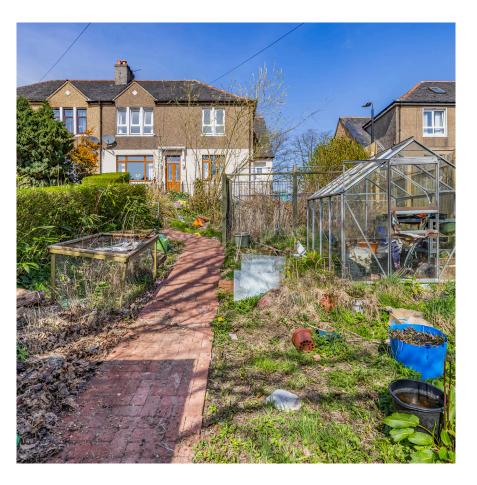

Further benefits include gas central heating, double glazing, and a private rear garden—ideal for enjoying the outdoors or entertaining guests. Situated within a peaceful cul-de-sac, the property enjoys a quiet setting while still being close to local amenities, schools, and public transport links. On-street parking is available to the front.