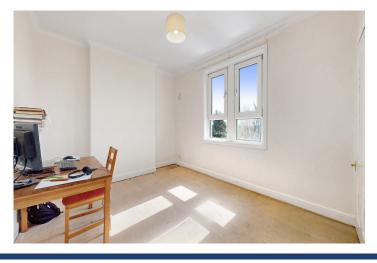

The property features a bright and spacious lounge that enjoys plenty of natural light from the front-facing window. The kitchen is fitted with a range of modern units and provides excellent workspace, along with integrated cooking appliances and space for additional white goods. Both bedrooms are well-proportioned doubles, offering comfortable living and flexibility of use. The property also benefits from a modern shower room, complete with a white suite and a walk-in shower enclosure, offering both style and practicality. Ample storage can be found throughout the home.