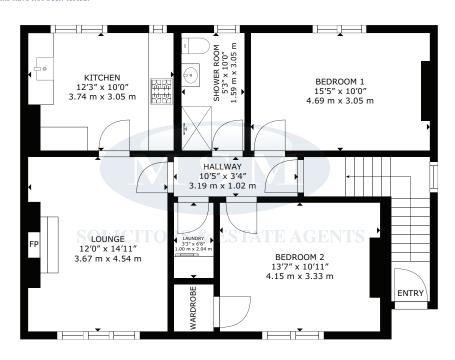

#### Measurements

| Lounge      | 12' (3.67m) x 14'11 (4,54m)  |
|-------------|------------------------------|
| Kitchen     | 12'3 (3.74m) x 10' (3.05m)   |
| Bedroom 1   | 15'5 (4.69m) x 10' (3.05m)   |
| Bedroom 2   | 13'7 (4.15m) x 10'11 (3.33m) |
| Shower Room | 5'3 (1.59m) x 10' (3.05m)    |

GROSS INTERNAL AREA FLOOR PLAN: 883 sq. ft , 82 m2 IENSIONS ARE APPROXIMATE, ACT Produced by Plushplans A

**rightmove** △ find your happy