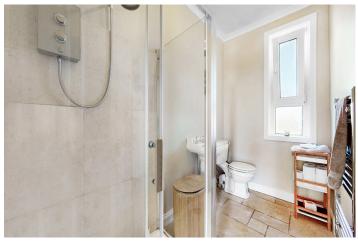

The property features a bright and spacious lounge that enjoys plenty of natural light from the front-facing window. The kitchen is fitted with a range of modern units and provides excellent workspace, along with integrated cooking appliances and space for additional white goods. Both bedrooms are well-proportioned doubles, offering comfortable living and flexibility of use. The property also benefits from a modern shower room, complete with a white suite and a walk-in shower enclosure, offering both style and practicality. Ample storage can be found throughout the home.

#### Measurements

| Lounge      | 12' (3.67m) x 14'11 (4,54m)  |
|-------------|------------------------------|
| Kitchen     | 12'3 (3.74m) x 10' (3.05m)   |
| Bedroom 1   | 15'5 (4.69m) x 10' (3.05m)   |
| Bedroom 2   | 13'7 (4.15m) x 10'11 (3.33m) |
| Shower Room | 5'3 (1.59m) x 10' (3.05m)    |