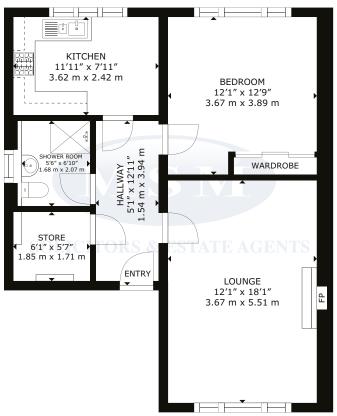

#### Measurements

| Hallway     | 5'1" x 12'11"(1.54m x 3.94m)  |
|-------------|-------------------------------|
| Lounge      | 12'1" x 18'1" (3.67m x 5.51m) |
| Kitchen     | 11'11" x 7'11"(3.62m x 2.42m) |
| Bedroom     | 12'1" x 12'9"(3.67m x 3.89m)  |
| Shower Room | 5'6" x 6'10"(1.68m x 2.07m)   |
| Garage      | 21'8" x 12'0"(6.61m x 3.67m)  |

GROSS INTERNAL AREA FLOOR PLAN: 646 sq. ft , 60 m2
SIZES AND DIMENSIONS ARE APPROXIMATE, ACTUAL MAY VARY Produced by Plushplans ♠

Branches at: 51 Moss Street, Paisley PA1 1DR. Tel. 0141 889 6244 - 2 Bridgeton Cross, Bridgeton G40 1BW. Tel. 0141 554 8111 - 43 Crow Road, Partick G11 7SH. Tel. 0141 339 5252. The foregoing partiulars, whilst believed to be correct, are not warranted and do not form any part of any contract. Any third party will require to satisfy themselves on any matter relating to the property. We confirm plumbing, electric and heating systems have not been tested.