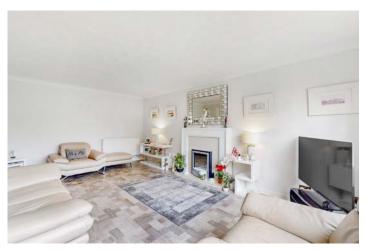

Situated on the first floor, the apartment features a secure entry system, a bright and welcoming hallway with storage, and spacious interiors finished in neutral tones. The generous lounge benefits from plenty of natural light and peaceful park views, while the modern kitchen is well-equipped with contemporary units and space for all essential appliances. The double bedroom offers a relaxing retreat with scenic outlooks, and the sleek, fully tiled shower room completes the home.