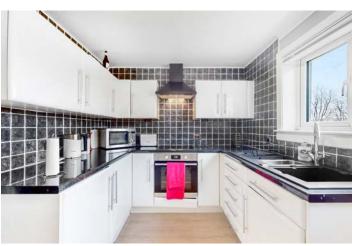

Situated on the first floor, the apartment features a secure entry system, a bright and welcoming hallway with storage, and spacious interiors finished in neutral tones. The generous lounge benefits from plenty of natural light and peaceful park views, while the modern kitchen is well-equipped with contemporary units and space for all essential appliances. The double bedroom offers a relaxing retreat with scenic outlooks, and the sleek, fully tiled shower room completes the home.