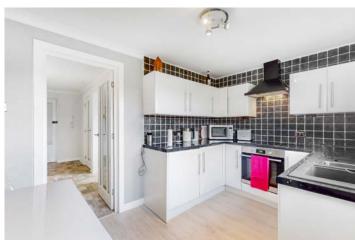

Situated on the first floor, the apartment features a secure entry system, a bright and welcoming hallway with storage, and spacious interiors finished in neutral tones. The generous lounge benefits from plenty of natural light and peaceful park views, while the modern kitchen is well-equipped with contemporary units and space for all essential appliances. The double bedroom offers a relaxing retreat with scenic outlooks, and the sleek, fully tiled shower room completes the home.