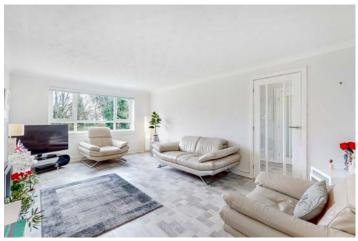

Situated on the first floor, the apartment features a secure entry system, a bright and welcoming hallway with storage, and spacious interiors finished in neutral tones. The generous lounge benefits from plenty of natural light and peaceful park views, while the modern kitchen is well-equipped with contemporary units and space for all essential appliances. The double bedroom offers a relaxing retreat with scenic outlooks, and the sleek, fully tiled shower room completes the home.