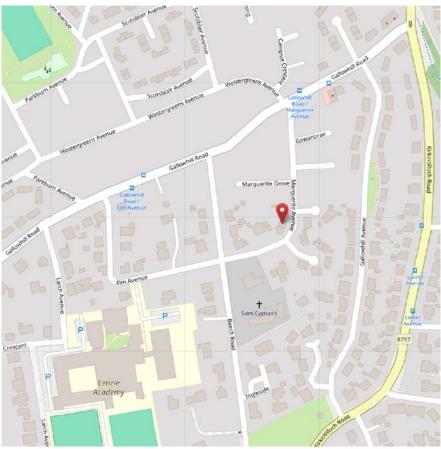

## **Travel Directions**

From MSM Law on Crow Road, heading north. Turn right onto Great Western Road (A82). Merge onto the M8 motorway via the ramp to Edinburgh Take exit 12 for M80 toward Stirling/Kincardine. Continue on M80 and take exit 3 for Kirkintilloch. Follow signs for Kirkintilloch, merging onto the A806 Continue on A806, then turn left onto Waterside Road. Turn right onto Marguerite Avenue. Your destination, 16 Marguerite Avenue, will be on the left.