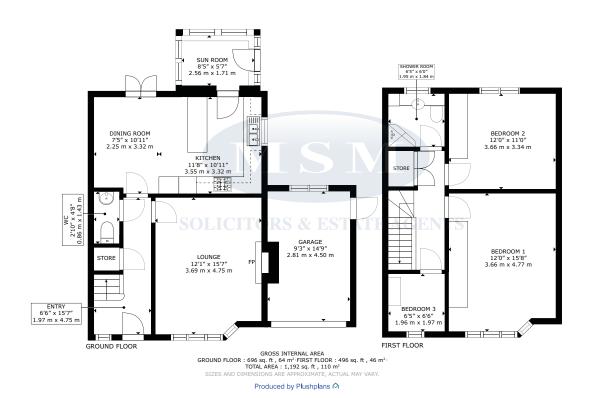

#### Measurements

| Entrance Hall | 6'6 (1.97m) x 15'7 (4.75m)   |
|---------------|------------------------------|
| Lounge        | 12'1 (3.69m) x 15'7 (4.75m)  |
| Dining Room   | 7'5 (2.25m) x 10'11 (3.32m)  |
| Kitchen       | 11'8 (3.55m) x 10'11 (3.32m) |
| Sun Room      | 8'5 (2.56m) x 5'7 (1.71m     |
| WC            | 2'10 (0.86m) x 4'8 (1.43m)   |
| Bedroom 1     | 12' (3.66m) 15'8 (4.77m)     |
| Bedroom 2     | 12' (3.66m) x 11' (3.34m)    |
| Bedroom 3     | 6'5 (1.96m) x 6'6 (1.97m)    |
| Shower Room   | 6'5 (1.95m) x 6' (1.84m)     |
| Garage        | 9'3 (2.81m) x 14'9 (4.50m)   |