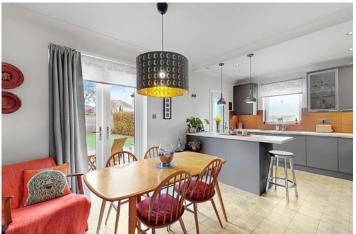

The ground floor welcomes you with a bright entrance hall, leading into a generous living room with a front-facing window that fills the space with natural light. To the rear, a well-proportioned dining room opens into a modern dining kitchen, creating an ideal layout for both family meals and entertaining. The kitchen is fitted with a range of stylish units and has ample space for a dining table. Included in the sale are all white goods: a washer/dryer, dishwasher, single oven, microwave oven, fridge/freezer, as well as an induction hob and extractor hood—making this a true move-in-ready home. Beyond the kitchen, a bright and versatile sun room provides an additional living area, ideal as a sunroom, playroom, or relaxed seating space. A convenient downstairs WC completes the ground floor accommodation.