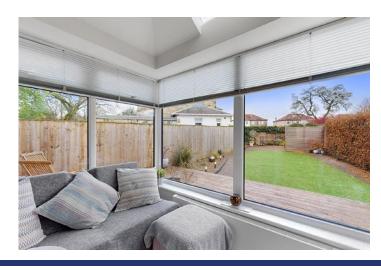

The ground floor welcomes you with a bright entrance hall, leading into a generous living room with a front-facing window that fills the space with natural light. To the rear, a well-proportioned dining room opens into a modern dining kitchen, creating an ideal layout for both family meals and entertaining. The kitchen is fitted with a range of stylish units and has ample space for a dining table. Included in the sale are all white goods: a washer/dryer, dishwasher, single oven, microwave oven, fridge/freezer, as well as an induction hob and extractor hood—making this a true move-in-ready home. Beyond the kitchen, a bright and versatile sun room provides an additional living area, ideal as a sunroom, playroom, or relaxed seating space. A convenient downstairs WC completes the ground floor accommodation.

The property further benefits from gas central heating and double glazing throughout, ensuring year-round comfort and efficiency.

Externally, the home features a neat front garden and a private driveway offering off-street parking. The enclosed rear garden provides a safe and tranquil setting for outdoor relaxation, play, or entertaining.