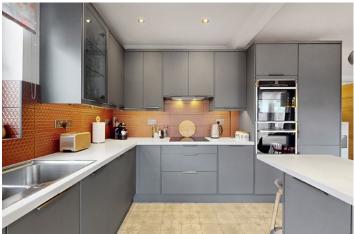

The ground floor welcomes you with a bright entrance hall, leading into a generous living room with a front-facing window that fills the space with natural light. To the rear, a well-proportioned dining room opens into a modern dining kitchen, creating an ideal layout for both family meals and entertaining. The kitchen is fitted with a range of stylish units and has ample space for a dining table. Included in the sale are all white goods: a washer/dryer, dishwasher, single oven, microwave oven, fridge/freezer, as well as an induction hob and extractor hood—making this a true move-in-ready home. Beyond the kitchen, a bright and versatile sun room provides an additional living area, ideal as a sunroom, playroom, or relaxed seating space. A convenient downstairs WC completes the ground floor accommodation.