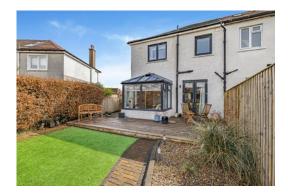

THREE-BEDROOM SEMI DETACHED VILLA 16 Marguerite Avenue, Lenzie, Kirkintilloch G66 4HG Offers Over £310,000

## **Description**

Located in a peaceful and sought-after part of Lenzie, this beautifully presented three-bedroom semi-detached villa offers spacious and flexible family living over two levels. Perfectly suited to families, professionals, or anyone seeking a comfortable and well-connected home, the property is within easy reach of local schools, shops, and excellent transport links.

The ground floor welcomes you with a bright entrance hall, leading into a generous living room with a front-facing window that fills the space with natural light. To the rear, a well-proportioned dining room opens into a modern dining kitchen, creating an ideal layout for both family meals and entertaining. The kitchen is fitted with a range of stylish units and has ample space for a dining table. Included in the sale are all white goods: a washer/dryer, dishwasher, single oven, microwave oven, fridge/freezer, as well as an induction hob and extractor hood—making this a true move-in-ready home. Beyond the kitchen, a bright and versatile sun room provides an additional living area, ideal as a sunroom, playroom, or relaxed seating space. A convenient downstairs WC completes the ground floor accommodation.

The property further benefits from gas central heating and double glazing throughout, ensuring year-round comfort and efficiency.

Externally, the home features a neat front garden and a private driveway offering off-street parking. The enclosed rear garden provides a safe and tranquil setting for outdoor relaxation, play, or entertaining.

This attractive home is presented in walk-in condition, with quality fixtures and appliances included, and early viewing is strongly recommended.