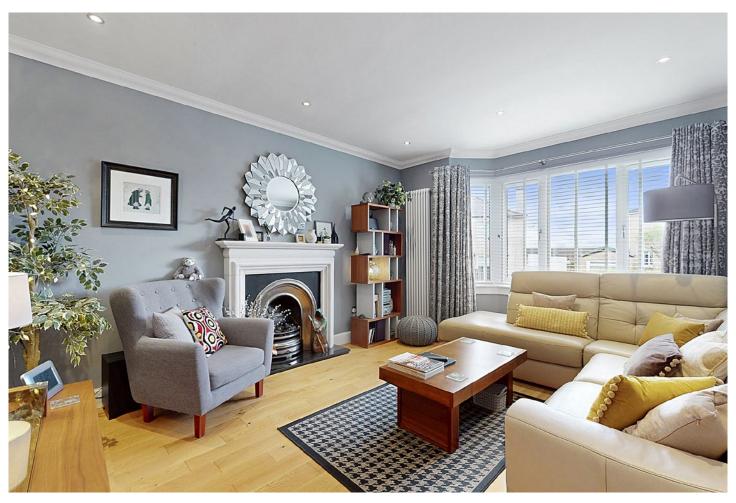

The ground floor welcomes you with a bright entrance hall, leading into a generous living room with a front-facing window that fills the space with natural light. To the rear, a well-proportioned dining room opens into a modern dining kitchen, creating an ideal layout for both family meals and entertaining. The kitchen is fitted with a range of stylish units and has ample space for a dining table. Included in the sale are all white goods: a washer/dryer, dishwasher, single oven, microwave oven, fridge/freezer, as well as an induction hob and extractor hood—making this a true move-in-ready home. Beyond the kitchen, a bright and versatile sun room provides an additional living area, ideal as a sunroom, playroom, or relaxed seating space. A convenient downstairs WC completes the ground floor accommodation.