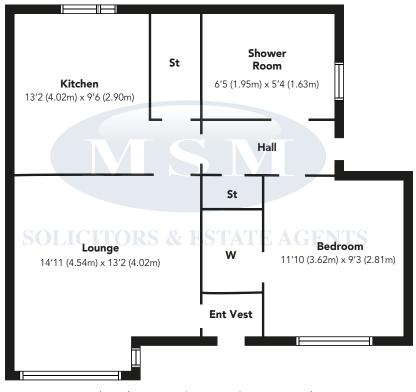

Double glazed and PVC front door onto entrance hall, lounge with bay window to front. Fully fitted kitchen with aspects to the rear over shared residents' gardens. The kitchen has both floor and wall mounted beech wood veneer fronted units with complimentary work tops, tiled splash back and integrated oven, hob and hood. Also within the kitchen is a deep walk-in storage cupboard. Secondary hall with shelved storage cupboard with door to rear. Hatch to loft (storage only). Double bedroom with aspects to the front with deep recessed wardrobe/storage cupboard. Modern fitted and fully tiled shower room comprising three piece suite.

# EPC Rating D Measurements Lounge/Dining/Kitchen 17'10 (5.44m) x 14'7 (4.44m) Bedroom 13'6 (4.13m) x 9'3 (2.83m) Bathroom 7'1 (2.17m) x 6'5 (1.95m) Utility/Store

VIEWING By appointment with MSM Solicitors & Estate Agents, Tel: 0141 339 5252. Fax: 0141 339 4617.

Floorplans are indicative only - not to scale Produced by Plushplans A

Branches at: 51 Moss Street, Paisley PA1 1DR. Tel. 0141 889 6244 - 2 Bridgeton Cross, Bridgeton G40 1BW. Tel. 0141 554 8111 - 43 Crow Road, Partick G11 7SH. Tel. 0141 339 5252. The foregoing particulars, whilst believed to be correct, are not warranted and do not form any part of any contract. Any third party will require to satisfy themselves on any matter relating to the property. We confirm plumbing, electric and heating systems have not been tested.