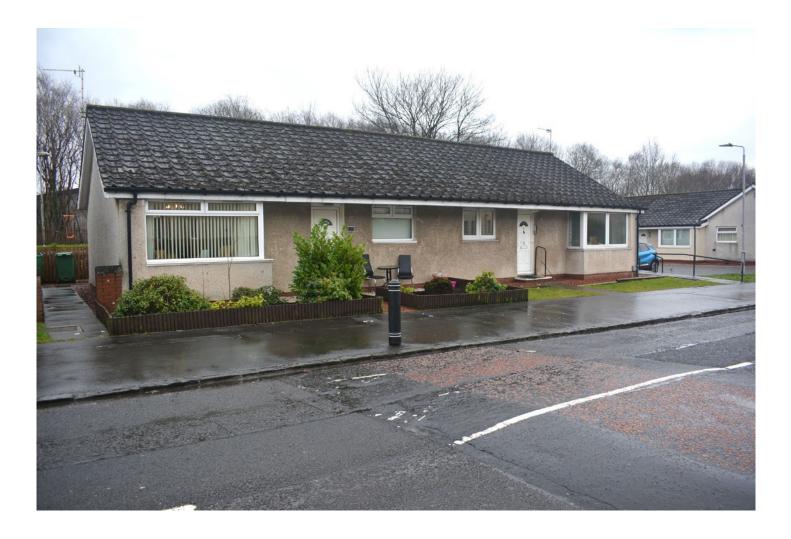

# SOLICITORS & ESTATE AGENTS

END TERRACE BUNGALOW 233 GALLOWHILL ROAD, PAISLEY PA3 4UG Offers over £95,000

## Description

Rarely available END TERRACE BUNGALOW offering easily maintained "all on the level" accommodation within the popular Gallowhill district. Situated just off of Renfrew Road and a few minutes reach of both the Wallneuk Retail Park (M &S, The Range etc), Abbotsinch Retail Park (Dunelm, B&Q etc), Paisley Town Centre (Gilmour Street Train Station) and access to the M8 motorway.

The specification includes gas central heating and PVC double glazing. Easily maintained private garden to the front and shared residents' gardens to the rear.