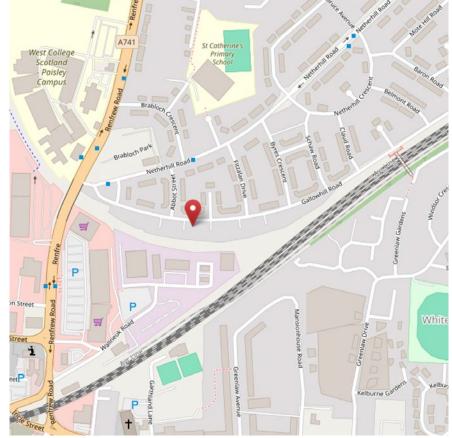

## **Travel Directions**

From the Town Centre travel north along Renfrew Road (Wallneuk Retail Park on right), continuing past M&S Food on right turning right onto Netherhill Road whereby you then immediately turn right onto Gallowhill Road. Number 233 is on right before the junction with Fitzalan Drive.