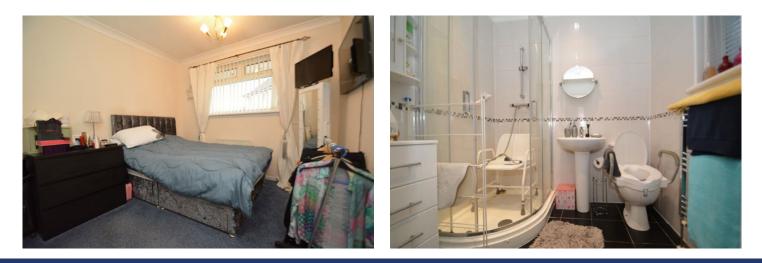

Double glazed and PVC front door onto entrance hall, lounge with bay window to front. Fully fitted kitchen with aspects to the rear over shared residents' gardens. The kitchen has both floor and wall mounted beech wood veneer fronted units with complimentary work tops, tiled splash back and integrated oven, hob and hood. Also within the kitchen is a deep walk-in storage cupboard. Secondary hall with shelved storage cupboard with door to rear. Hatch to loft (storage only). Double bedroom with aspects to the front with deep recessed wardrobe/storage cupboard. Modern fitted and fully tiled shower room comprising three piece suite.