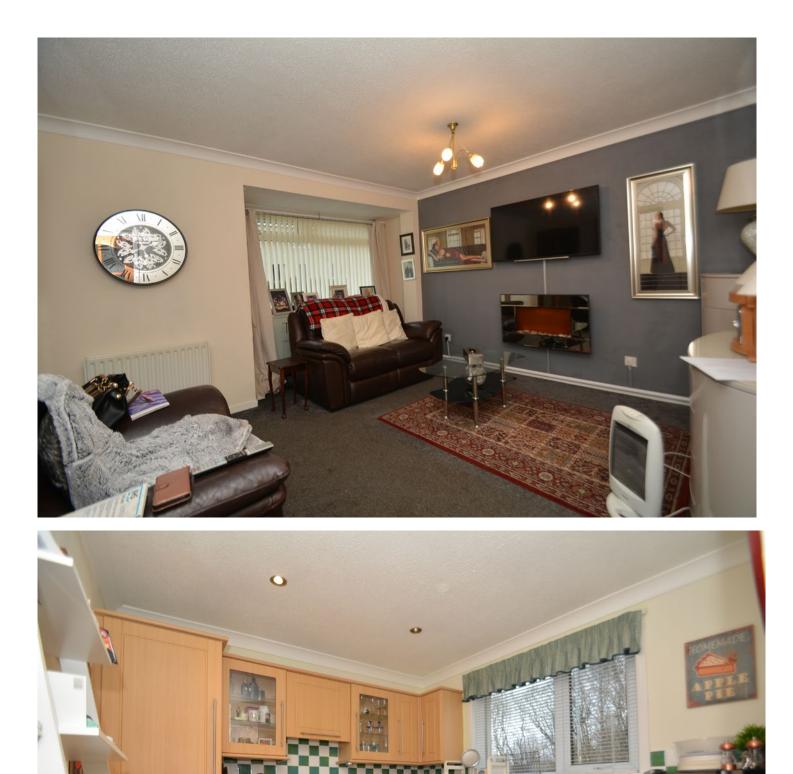

Double glazed and PVC front door onto entrance hall, lounge with bay window to front. Fully fitted kitchen with aspects to the rear over shared residents' gardens. The kitchen has both floor and wall mounted beech wood veneer fronted units with complimentary work tops, tiled splash back and integrated oven, hob and hood. Also within the kitchen is a deep walk-in storage cupboard. Secondary hall with shelved storage cupboard with door to rear. Hatch to loft (storage only). Double bedroom with aspects to the front with deep recessed wardrobe/storage cupboard. Modern fitted and fully tiled shower room comprising three piece suite.